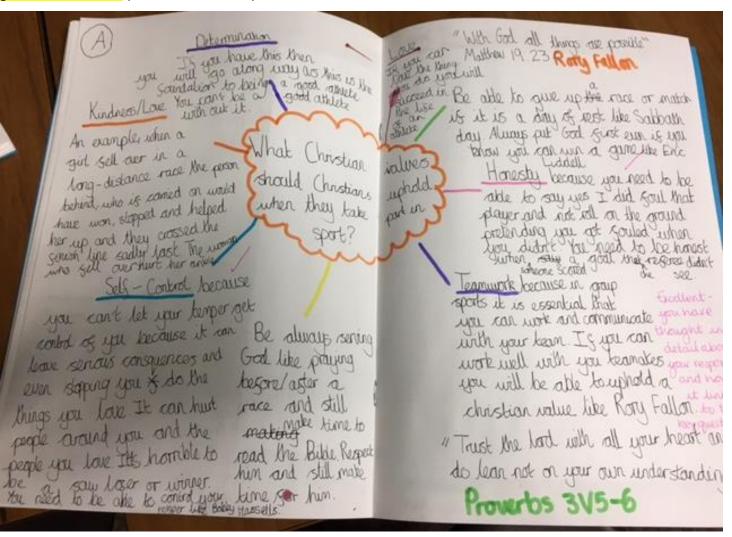

Exceeding (Few children) I can describe examples of Christian values in action, referring to marriage, sport and keeping Sunday special. I can evaluate the impact of decisions a Christian might make on others. (See evidence below)